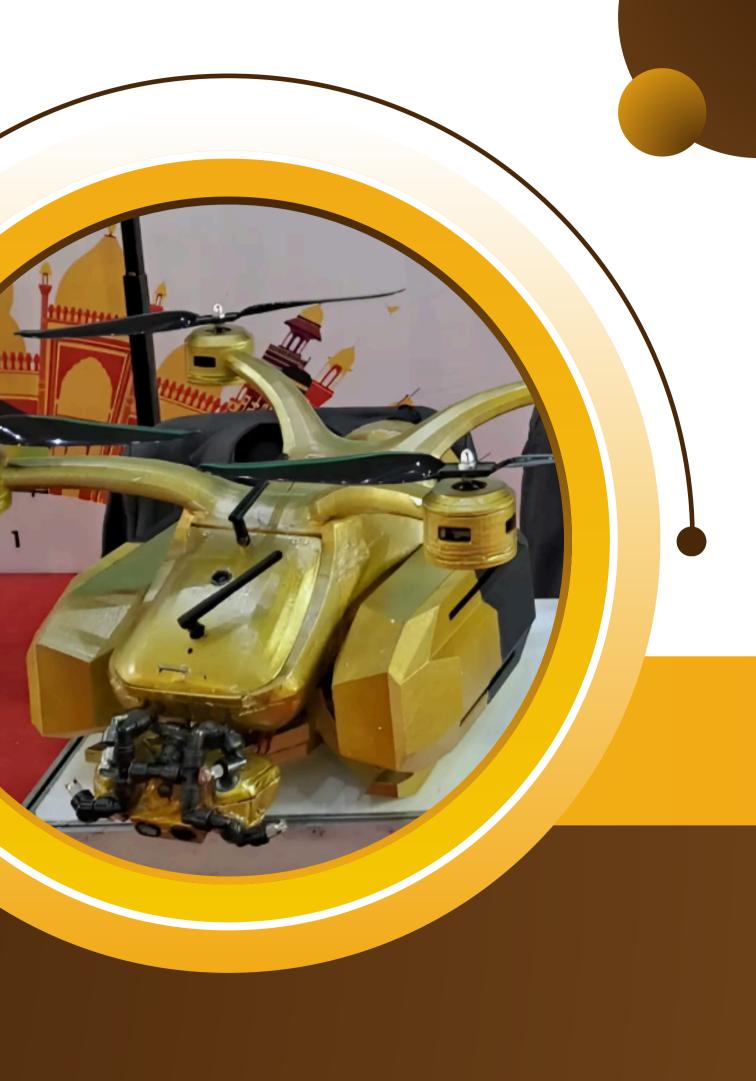

## **Our product**

- Our team consists of experienced professionals in innovation. We have designed a smart drone environmentally friendly pollination methods.
- technology specifically for artificial pollination. The concept integrates a mobile app, Big Data, and
- Key Specifications: 28x28x22 cm dimension, service in 5 Ha area in 1 day, data processing up to 10 km, flight up to 25 km and warranty up to 5000 km.