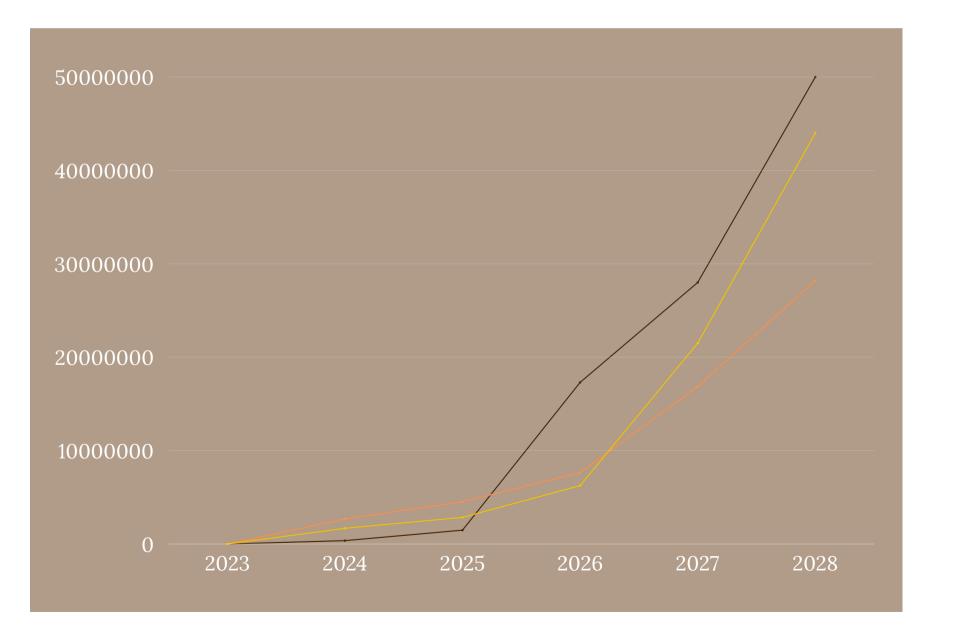

## Traction

#### **Key Features**

- Customer-Centric Approach;
- Real-Time Monitoring & Insights;
- Customized Solutions;
- High-Quality, Consistent Results;
- Eco-Friendly Technology.