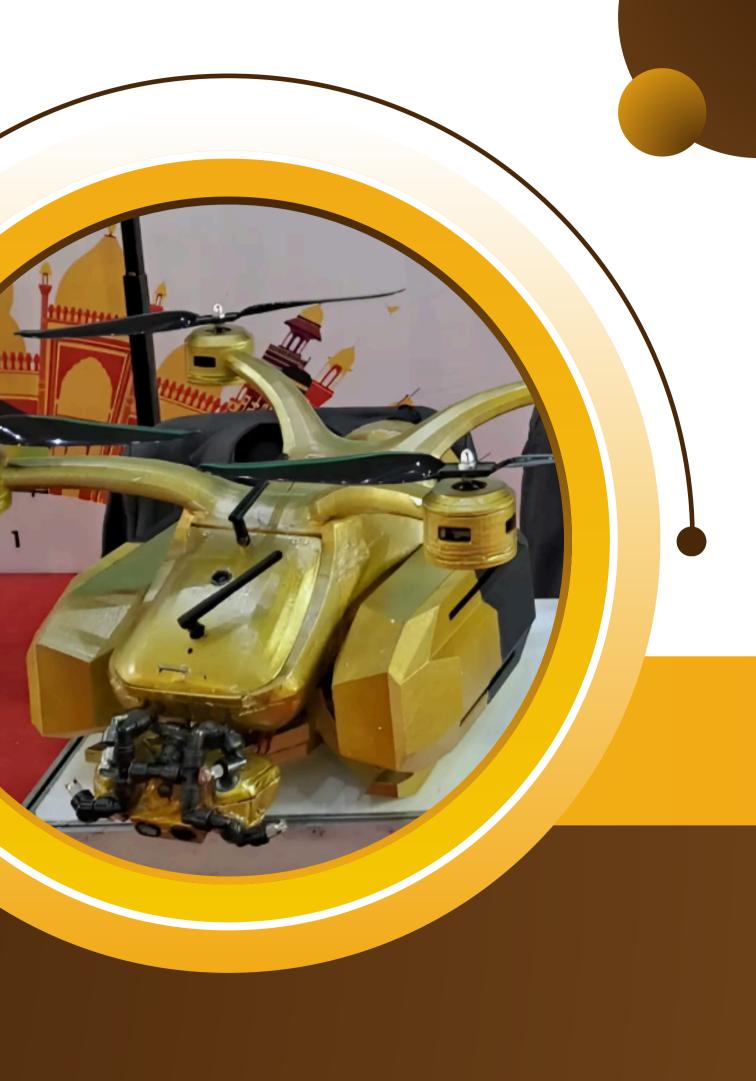

## **Our product**

- Our team consists of experienced professionals in innovation. We have designed a smart drone environmentally friendly pollination methods.
- technology specifically for artificial pollination. The concept integrates a mobile app, Big Data, and
- Key Specifications: 28x28x22 cm dimension, service in 5 Ha area in 1 day, data processing up to 10 km, flight up to 25 km and warranty up to 5000 km.

# <image>