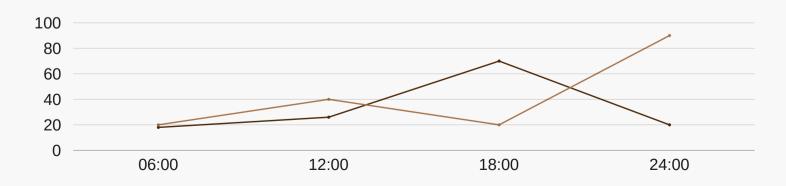

## Website traffic report

36,3%

traffic to the site comes from search engines

44,5% traffic to the site comes from our social media channels

19,2% traffic to the site comes from our regular customers and competitions