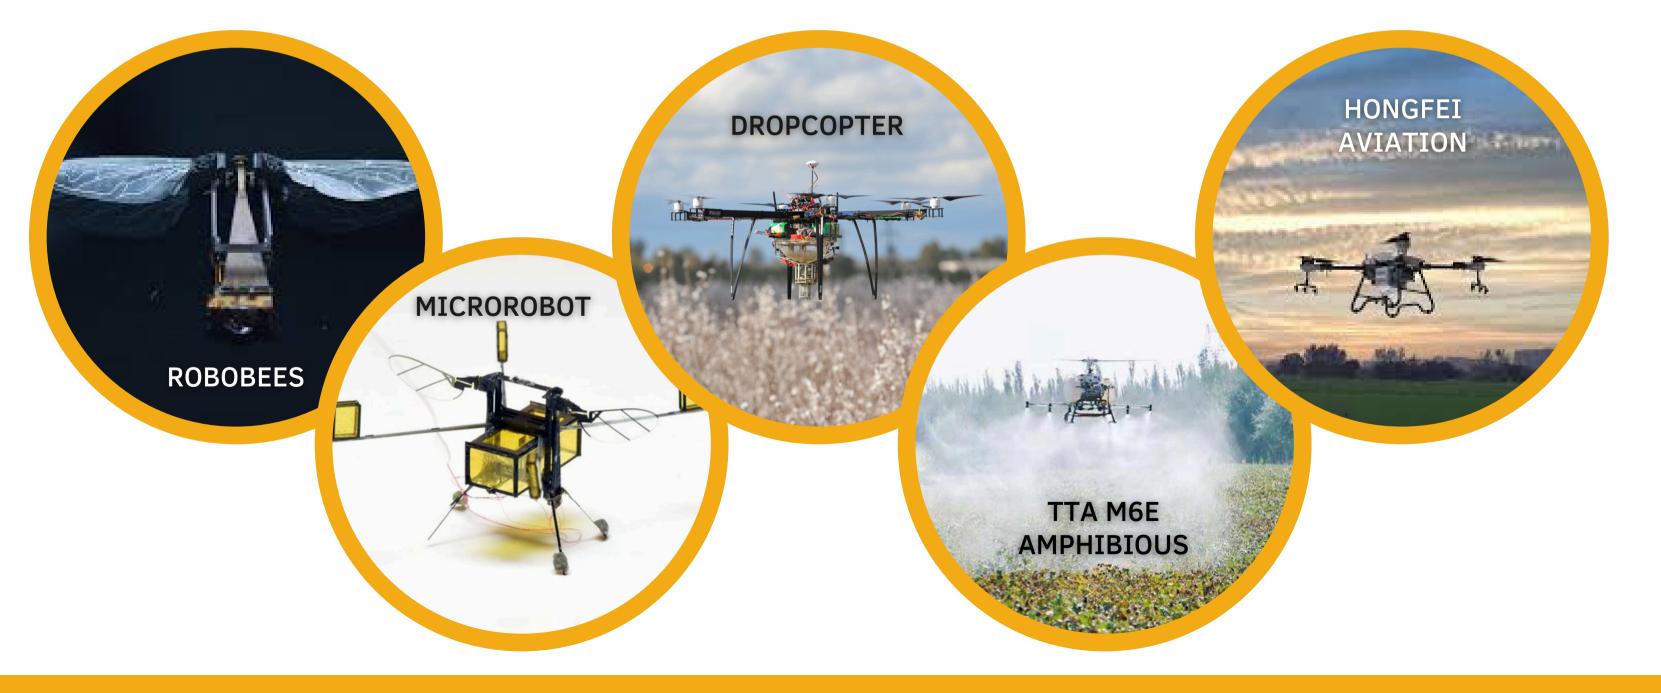

n 1 day, data processing up to 10 km, flight up to 25 km and warranty up to 5000 km.





## Website traffic report

36,3%

traffic to the site comes from search engines

44,5% traffic to the site comes from our social media channels

19,2% traffic to the site comes from our regular customers and competitions



Average bounce rate

#### Interest map about our product



#### Average number of visitors











## Market



#### \$63,472 Billion

Total Available Market (TAM)

63,472 Billion

#### \$18,835 Billion

Serviceable Available Market (SAM)



Serviceable Obtainable Market (SOM)

18,835 Billion

6,684 Billion





SkyBee offers affordable solutions for farmers, companies, and organizations while also contributing to the preservation of wild bee colonies and other vital species.



## Traction



#### **Key Features**

- Customer-Centric Approach;
- Real-Time Monitoring & Insights;
- Customized Solutions;
- High-Quality, Consistent Results;
- Eco-Friendly Technology.

# <image>



## Service fees

| Service<br>fee (1 sq.meter, \$)       | Area pollinated<br>for 1 hour, acre | Area pollinated<br>for 1 hour, sq.meter<br>(1 acre = 4047<br>sq.meter) | Drone<br>performance for 1<br>day (hours) | Daily<br>pollinated area,<br>sq.meter |
|---------------------------------------|-------------------------------------|------------------------------------------------------------------------|-------------------------------------------|---------------------------------------|
| 0,05                                  | 3                                   | 12141