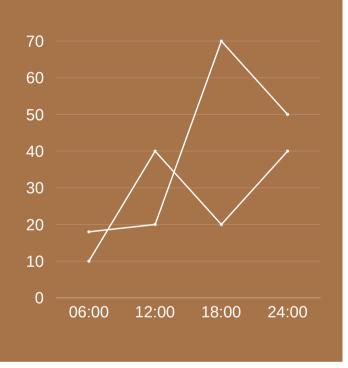

archer and creator of future social innovations.







## **Our product**

- Our team consists of experienced professionals in innovation. We have designed a smart drone environmentally friendly pollination methods.
- technology specifically for artificial pollination. The concept integrates a mobile app, Big Data, and
- Key Specifications: 28x28x22 cm dimension, service in 5 Ha area in 1 day, data processing up to 10 km, flight up to 25 km and warranty up to 5000 km.





## Website traffic report

36,3%

traffic to the site comes from search engines

44,5% traffic to the site comes from our social media channels

19,2% traffic to the site comes from our regular customers and competitions



Average bounce rate

#### Interest map about our product



#### Average number of visitors











## Market



#### \$63,472 Billion

Total Available Market (TAM)

63,472 Billion

#### \$18,835 Billion

Serviceable Available Market (SAM)



Serviceable Obtainable Market (SOM)

18,835 Billion

6,684 Billion





SkyBee offers affordable solutions for farmers, companies, and organizations while also contributing to the preservation of wild bee colonies and other vital species.



## Traction



#### **Key Features**

- Customer-Centric Approach;
- Real-Time Monitoring & Insights;
- Customized Solutions;
- High-Quality, Consistent Results;
- Eco-Friendly Technology.

# <image>



## Service fees

| Service<br>fee (1 sq.meter, \$)       | Area pollinated<br>for 1 hour, acre | Area pollinated<br>for 1 hour, sq.meter<br>(1 acre = 4047<br>sq.meter) | Drone<br>performance for 1<br>day (h