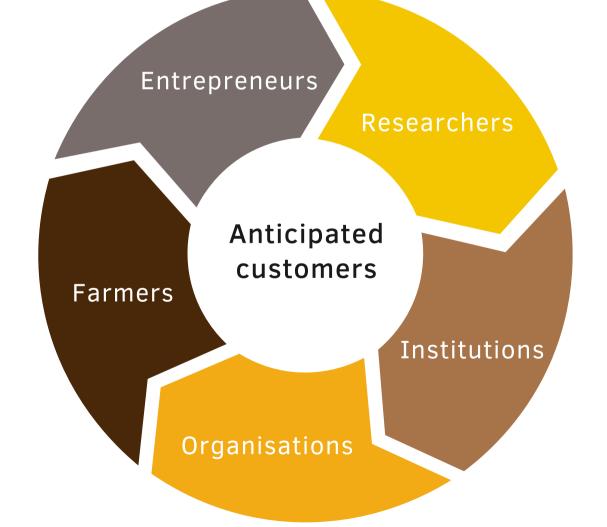

#### \$18,835 Billion

Serviceable Available Market (SAM)

Serviceable Obtainable Market (SOM)

18,835 Billion

6,684 Billion

SkyBee offers affordable solutions for farmers, companies, and organizations while also contributing to the preservation of wild bee colonies and other vital species.