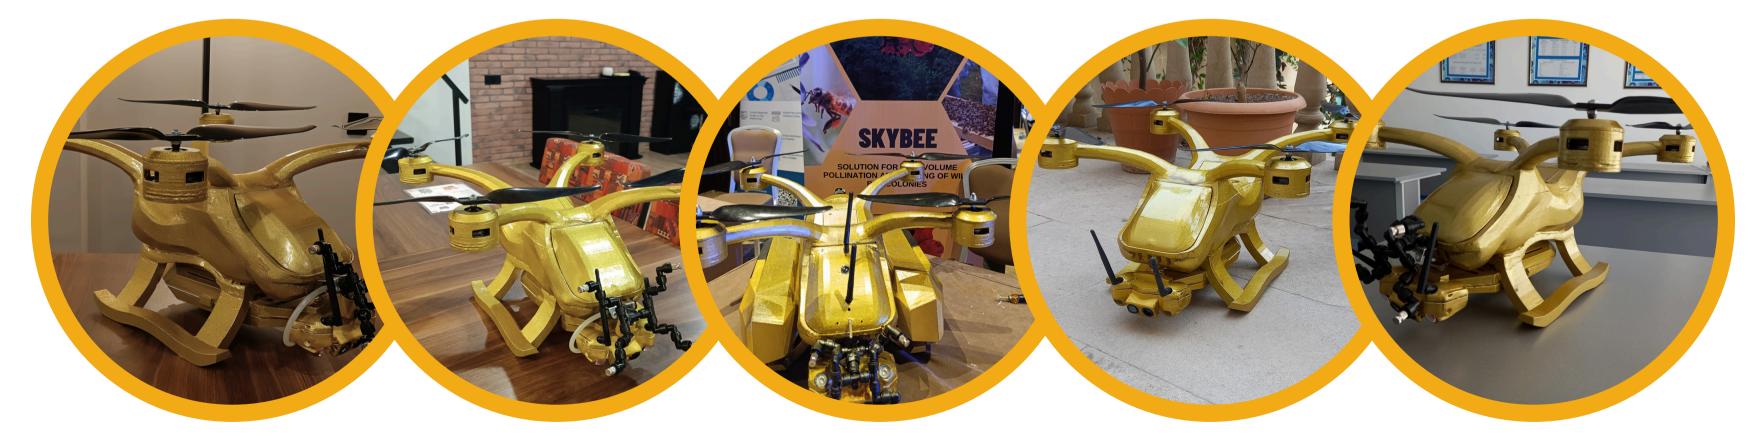

## **Our product**

- Our team consists of experienced professionals in innovation. We have designed a smart drone environmentally friendly pollination methods.
- technology specifically for artificial pollination. The concept integrates a mobile app, Big Data, and
- Key Specifications: 28x28x22 cm dimension, service in 5 Ha area in 1 day, data processing up to 10 km, flight up to 25 km and warranty up to 5000 km.